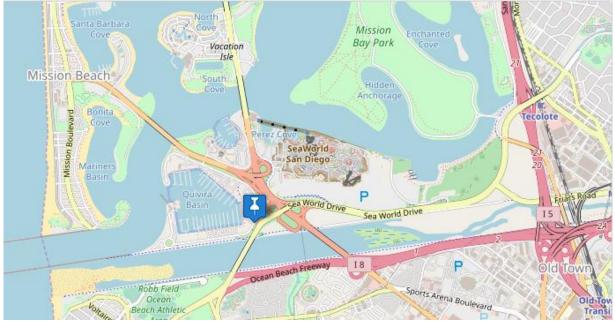

## From the 5:

1. Exit Sea World Drive. Turn RIGHT if you have exited going south, turn LEFT if you have exited going north.

2. Continue on Sea World Drive for about 2 miles.

 West Mission Bay Drive will be on your right, just beyond the lanes marked with arrows to Sea World's entrance.

4. Stay in the right-hand lane, continue around loop to right.

5. After loop, merge all the way to the furthest left lane.

6. At red light (Quivira Road), go left.

- 7. Go left again immediately (Quivira Way).
- 8. Continue about a half mile.
- 9. We are on the right-hand side, past Seaforth.

## From the 8 West:

- 1. Take 8 West to the "Beaches" exit, past I-5.
- 2. Exit West Mission Bay Drive on the right.

3. Stay in the right-hand lane and continue over the bridge.

4. After the bridge ends, West Mission Bay Drive continues on about 100 yards UNDER the overpass, and curves in a loop to the right. Do NOT continue straight on Ingraham.

5. After loop, merge all the way to the furthest left lane.

- 6. At red light Quivira Road, go left.
- 7. Go left again immediately (Quivira Way).
- 8. Continue about a half mile.
- 9. We are on the right-hand side, past Seaforth.